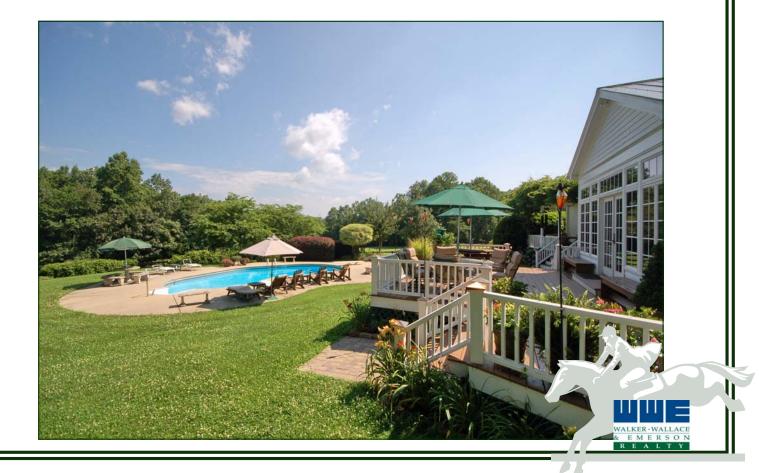

The unique residence was assembled in 1987, compiled from two older homes that were moved to the site and reassembled as one. The dining room, guest room and kitchen of the residence was the original "Moon House" circa 1854. What is now the kitchen was a bedroom connected by a "dog trot' to the Moon house. The remainder of the Moon House has been made into the dining room and guest suite. The living room, master bedroom and upstairs bedroom and bath were the historic "Campbell House" circa 1832 which was moved from across the street. The home retains the warmth and charm from the hand hewn tongue and groove boards for the walls and random width pine floors throughout. In 1998 the exterior of the residence was renovated adding plywood sheathing, insulation, a new roof, hardy board siding, the pool and the large deck.