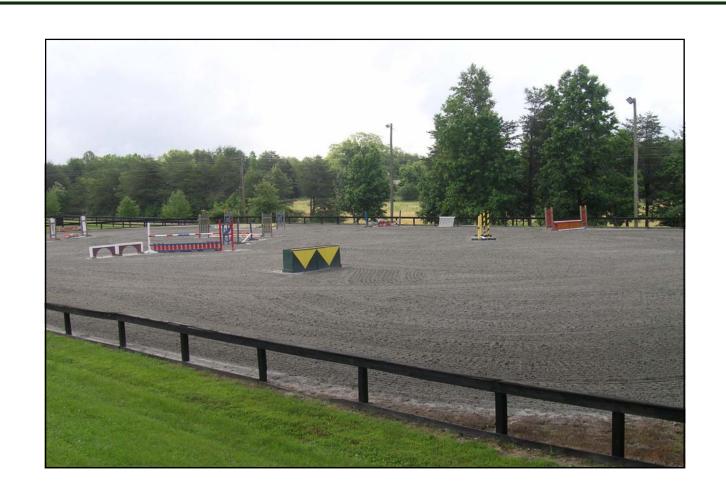

e into the dining room and guest suite. The living room, master bedroom and upstairs bedroom and bath were the historic "Campbell House" circa 1832 which was moved from across the street. The home retains the warmth and charm from the hand hewn tongue and groove boards for the walls and random width pine floors throughout. In 1998 the exterior of the residence was renovated adding plywood sheathing, insulation, a new roof, hardy board siding, the pool and the large deck.

A second three bedroom guest / trainer house with a wrap around porch is situated to provide complete privacy between the two homes.



Foyer with stone fireplace.

## Living Room





Kitchen

## Breakfast Room





Dining Room





Master Suite

#### Master Bathroom





Guest Rooms









## Equestrian Facilities









Guest House



h



# Fox Crossing Farm

Offered at \$1,150,000. For additional information Please contact :

Madelon Wallace 864-316-3484 800-442-4749 ext 125 madelon.wallace@wweRealty.com

Ron Piccari 828-606-7441 800-442-4749 ext 115 ron.piccari@wweRealty.com



Walker, Wallace & Emerson Realty 400 East Rutherford Street Suite 100 Landrum, South Carolina 29356 Please visit us on the web: www.wweRealty.com