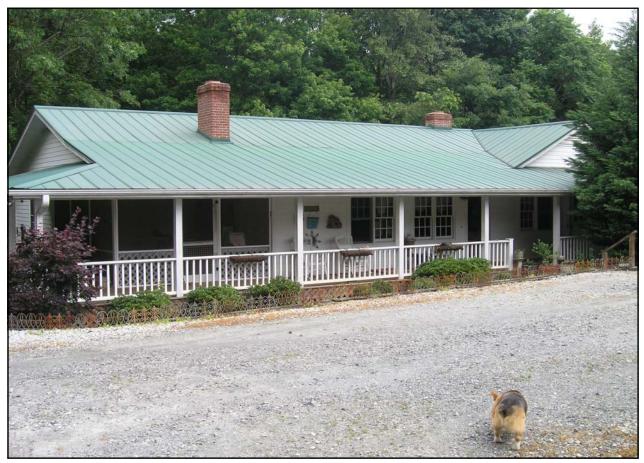

A second three bedroom guest / trainer house with a wrap around porch is situated to provide complete privacy between the two homes.

Foyer with stone fireplace.