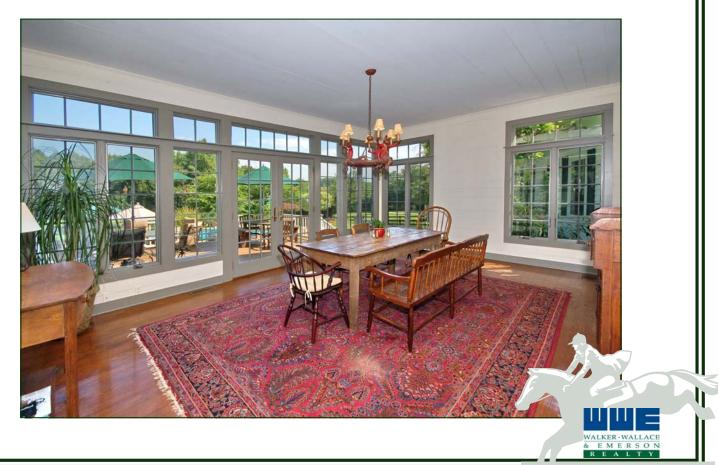

itchen was a bedroom connected by a "dog trot' to the Moon house. The remainder of the Moon House has been made into the dining room and guest suite. The living room, master bedroom and upstairs bedroom and bath were the historic "Campbell House" circa 1832 which was moved from across the street. The home retains the warmth and charm from the hand hewn tongue and groove boards for the walls and random width pine floors throughout. In 1998 the exterior of the residence was renovated adding plywood sheathing, insulation, a new roof, hardy board siding, the pool and the large deck.

A second three bedroom guest / trainer house with a wrap around porch is situated to provide complete privacy between the two homes.



Foyer with stone fireplace.

## Living Room





Kitchen

## Breakfast Room





Dining Room





Master Suite

#### Master Bathroom





Guest Rooms









## Equestrian Facilities









Guest House



h



# Fox Crossing Farm

Offered at \$1,150,000. For additional information Please contact :

Madelon Wallace 864-316-3484 800-442-4749 ext 125 madelon.wallace@wweRealty.com

Ron Piccari 828-606-7441 800-442-4749 ext 115 ron.piccari@wweRealty.com



Walker, Wallace & Emerson Realty 400 East Rutherford Street Suite 100 Landrum, South Carolina 29356 Please visit us on the web: www.wweRealty.com