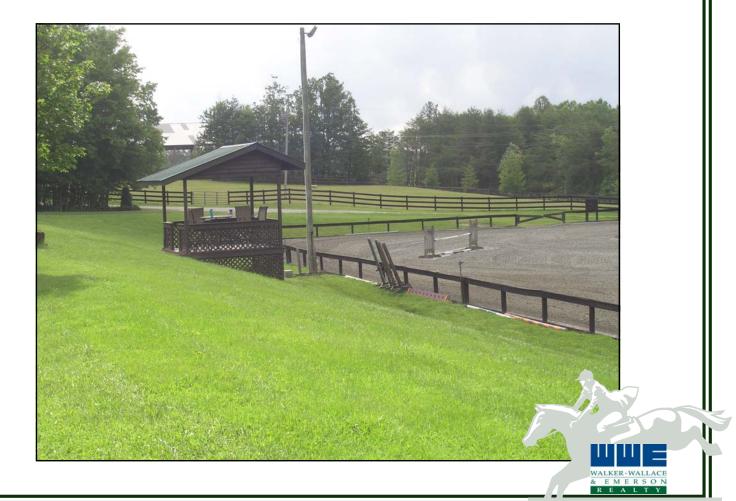

into the dining room and guest suite. The living room, master bedroom and upstairs bedroom and bath were the historic "Campbell House" circa 1832 which was moved from across the street. The home retains the warmth and charm from the hand hewn tongue and groove boards for the walls and random width pine floors throughout. In 1998 the exterior of the residence was renovated adding plywood sheathing, insulation, a new roof, hardy board siding, the pool and the large deck.

A second three bedroom guest / trainer house with a wrap around porch is situated to provide complete privacy between the two homes.



Foyer with stone fireplace.

## Living Room





Kitchen

## Breakfast Room





Dining Room





Master Suite

#### Master Bathroom





Guest Rooms









## Equestrian Facilities









Guest House



h



# Fox Crossing Farm

Offered at \$1,150,000. For additional information Please contact :

Madelon Wallace 864-316-3484 800-442-4749 ext 125 madelon.wallace@wweRealty.com

Ron Piccari 828-606-7441 800-442-4749 ext 115 ron.piccari@wweRealty.com



Walker, Wallace & Emerson Realty 400 East Rutherford Street Suite 100 Landrum, South Carolina 29356 Please visit us on the web: www.wweRealty.com