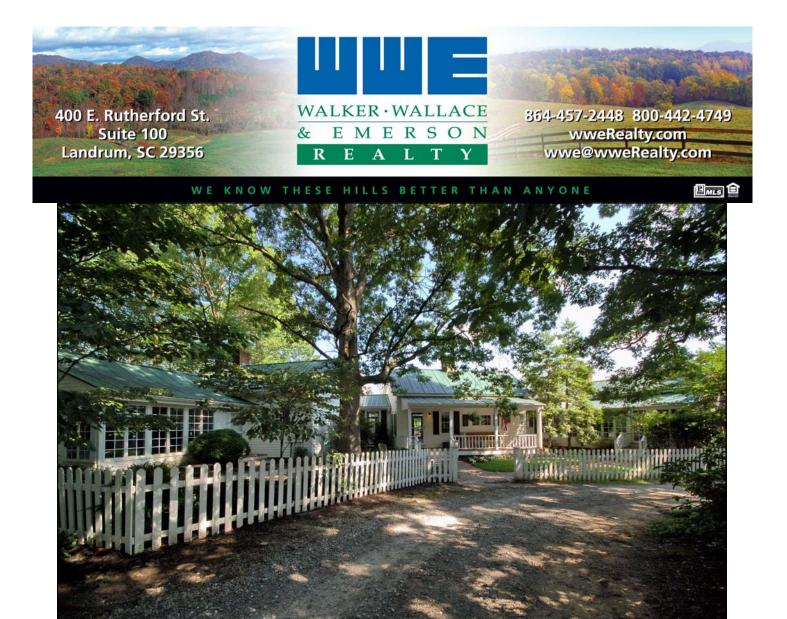

Fox Crossing Farm consists of 46 +/- acres located in the Historic Dark Corners area of Upstate South Carolina. The farm is in what is now the Tryon Hounds Hunt Country and was originally at the center of the Greenville County Hounds Hunt Country founded and established by Gordon Wright. Located on the GENTS trail system it offers miles of private landowner trails.

The unique residence was assembled in 1987, compiled from two older homes that were moved to the site and reassembled as one. The dining room, guest room and kitchen of the residence was the original "Moon House" circa 1854. What is now the kitchen was a bedroom connected by a "dog trot' to the Moon house. The remainder of the Moon House has been made into the dining room and guest suite. The living room, master bedroom and upstairs bedroom and bath were the historic "Campbell House" circa 1832 which was moved from across the street. The home retains the warmth and charm from the hand hewn tongue and groove boards for the walls and random width pine floors throughout. In 1998 the exterior of the residence was renovated adding plywood sheathing, insulation, a new roof, hardy board siding, the pool and the large deck.