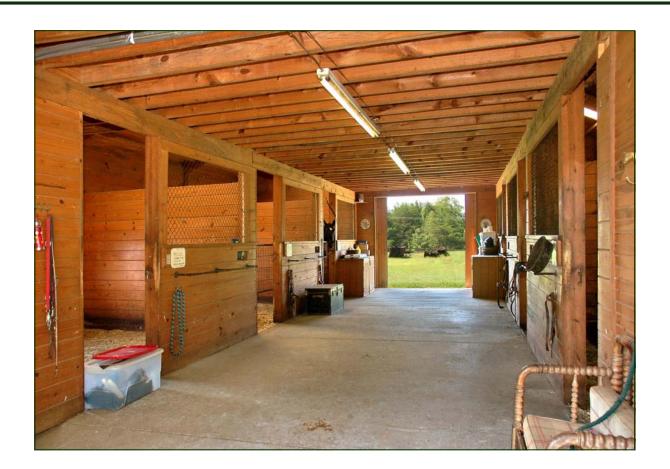

of the Moon House has been made into the dining room and guest suite. The living room, master bedroom and upstairs bedroom and bath were the historic "Campbell House" circa 1832 which was moved from across the street. The home retains the warmth and charm from the hand hewn tongue and groove boards for the walls and random width pine floors throughout. In 1998 the exterior of the residence was renovated adding plywood sheathing, insulation, a new roof, hardy board siding, the pool and the large deck.

A second three bedroom guest / trainer house with a wrap around porch is situated to provide complete privacy between the two homes.



Foyer with stone fireplace.

## Living Room





Kitchen

## Breakfast Room





Dining Room





Master Suite

#### Master Bathroom





Guest Rooms









## Equestrian Facilities









Guest House



h



# Fox Crossing Farm

Offered at \$1,150,000. For additional information Please contact :

Madelon Wallace 864-316-3484 800-442-4749 ext 125 madelon.wallace@wweRealty.com

Ron Piccari 828-606-7441 800-442-4749 ext 115 ron.piccari@wweRealty.com



Walker, Wallace & Emerson Realty 400 East Rutherford Street Suite 100 Landrum, South Carolina 29356 Please visit us on the web: www.wweRealty.com