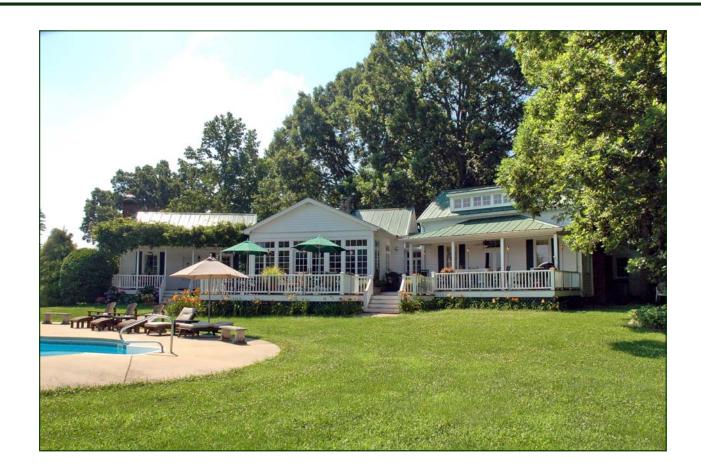

The unique residence was assembled in 1987, compiled from two older homes that were moved to the site and reassembled as one. The dining room, guest room and kitchen of the residence was the original "Moon House" circa 1854. What is now the kitchen was a bedroom connected by a "dog trot' to the Moon house. The remainder of the Moon House has been made into the dining room and guest suite. The living room, master bedroom and upstairs bedroom and bath were the historic "Campbell House" circa 1832 which was moved from across the street. The home retains the warmth and charm from the hand hewn tongue and groove boards for the walls and random width pine floors throughout. In 1998 the exterior of the residence was renovated adding plywood sheathing, insulation, a new roof, hardy board siding, the pool and the large deck.