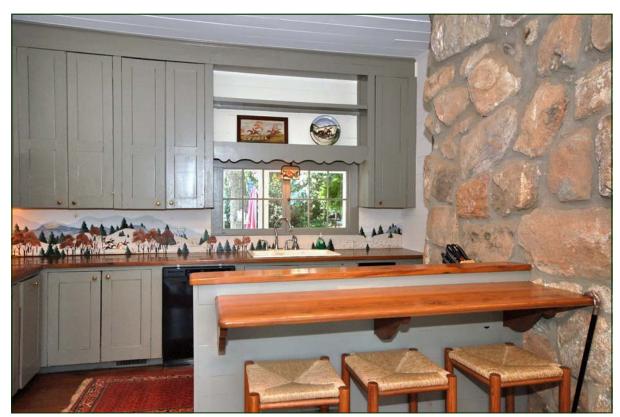

circa 1854. What is now the kitchen was a bedroom connected by a "dog trot' to the Moon house. The remainder of the Moon House has been made into the dining room and guest suite. The living room, master bedroom and upstairs bedroom and bath were the historic "Campbell House" circa 1832 which was moved from across the street. The home retains the warmth and charm from the hand hewn tongue and groove boards for the walls and random width pine floors throughout. In 1998 the exterior of the residence was renovated adding plywood sheathing, insulation, a new roof, hardy board siding, the pool and the large deck.

A second three bedroom guest / trainer house with a wrap around porch is situated to provide complete privacy between the two homes.



Foyer with stone fireplace.

## Living Room





Kitchen

## Breakfast Room





Dining Room





Master Suite

#### Master Bathroom





Guest Rooms









## Equestrian Facilities









Guest House



h



# Fox Crossing Farm

Offered at \$1,150,000. For additional information Please contact :

Madelon Wallace 864-316-3484 800-442-4749 ext 125 madelon.wallace@wweRealty.com

Ron Piccari 828-606-7441 800-442-4749 ext 115 ron.piccari@wweRealty.com



Walker, Wallace & Emerson Realty 400 East Rutherford Street Suite 100 Landrum, South Carolina 29356 Please visit us on the web: www.wweRealty.com