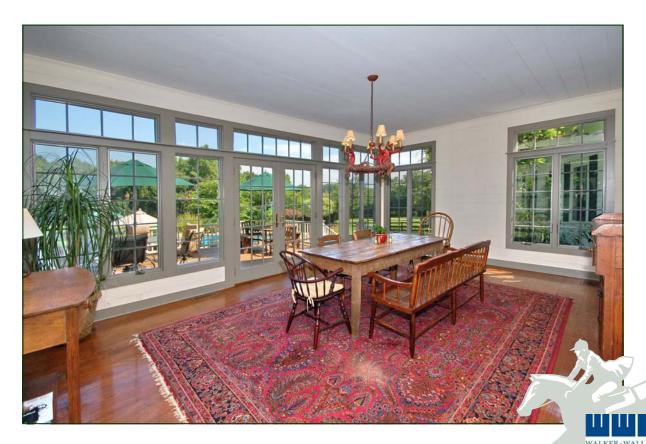

tchen was a bedroom connected by a "dog trot' to the Moon house. The remainder of the Moon House has been made into the dining room and guest suite. The living room, master bedroom and upstairs bedroom and bath were the historic "Campbell House" circa 1832 which was moved from across the street. The home retains the warmth and charm from the hand hewn tongue and groove boards for the walls and random width pine floors throughout. In 1998 the exterior of the residence was renovated adding plywood sheathing, insulation, a new roof, hardy board siding, the pool and the large deck.

A second three bedroom guest / trainer house with a wrap around porch is situated to provide complete privacy between the two homes.



Foyer with stone fireplace.

## Living Room





Kitchen

### Breakfast Room





Dining Room





Master Suite

#### Master Bathroom





Guest Rooms









Equestrian Facilities









Guest House





# Fox Crossing Farm

Offered at \$1,475,000.

For additional information Please contact:

Madelon Wallace 864-316-3484 800-442-4749 ext 125 madelon.wallace@wweRealty.com

Ron Piccari 828-606-7441 800-442-4749 ext 115 ron.piccari@wweRealty.com



#### Walker, Wallace & Emerson Realty

400 East Rutherford Street Suite 100
Landrum, South Carolina 29356
Please visit us on the web:
www.wweRealty.com