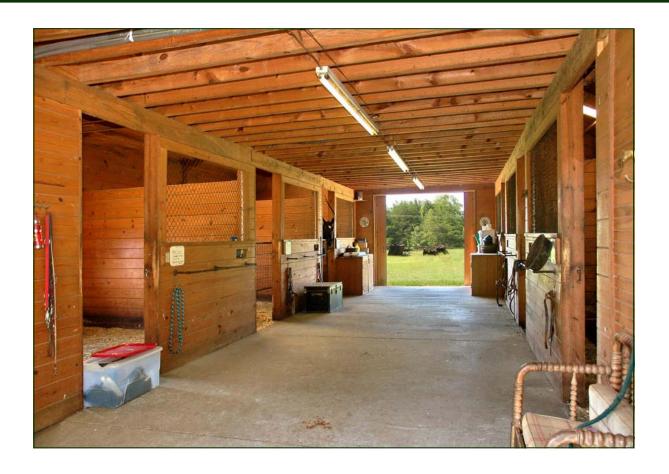

f the Moon House has been made into the dining room and guest suite. The living room, master bedroom and upstairs bedroom and bath were the historic "Campbell House" circa 1832 which was moved from across the street. The home retains the warmth and charm from the hand hewn tongue and groove boards for the walls and random width pine floors throughout. In 1998 the exterior of the residence was renovated adding plywood sheathing, insulation, a new roof, hardy board siding, the pool and the large deck.

A second three bedroom guest / trainer house with a wrap around porch is situated to provide complete privacy between the two homes.



Foyer with stone fireplace.

## Living Room





Kitchen

### Breakfast Room





Dining Room





Master Suite

#### Master Bathroom





Guest Rooms









Equestrian Facilities









Guest House





# Fox Crossing Farm

Offered at \$1,475,000.

For additional information Please contact:

Madelon Wallace 864-316-3484 800-442-4749 ext 125 madelon.wallace@wweRealty.com

Ron Piccari 828-606-7441 800-442-4749 ext 115 ron.piccari@wweRealty.com



#### Walker, Wallace & Emerson Realty

400 East Rutherford Street Suite 100
Landrum, South Carolina 29356
Please visit us on the web:
www.wweRealty.com