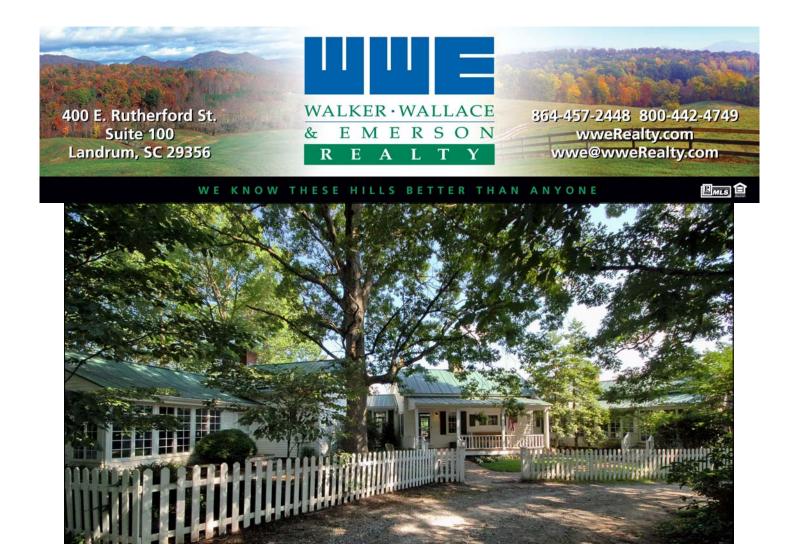

Fox Crossing Farm consists of 46 +/- acres located in the Historic Dark Corners area of Upstate South Carolina. The farm is in what is now the Tryon Hounds Hunt Country and was originally at the center of the Greenville County Hounds Hunt Country founded and established by Gordon Wright. Located on the GENTS trail system it offers miles of private landowner trails.

The unique residence was assembled in 1987, compiled from two older homes that were moved to the site and reassembled as one. The dining room, guest room and kitchen of the residence was the original "Moon House" circa 1854. What is now the kitchen was a bedroom connected by a "dog trot' to the Moon house. The remainder of the Moon House has been made into the dining room and guest suite. The living room, master bedroom and upstairs bedroom and bath were the historic "Campbell House" circa 1832 which was moved from across the street. The home retains the warmth and charm from the hand hewn tongue and groove boards for the walls and random width pine floors throughout. In 1998 the exterior of the residence was renovated adding plywood sheathing, insulation, a new roof, hardy board siding, the pool and the large deck.

A second three bedroom guest / trainer house with a wrap around porch is situated to provide complete privacy between the two homes.

Foyer with stone fireplace.