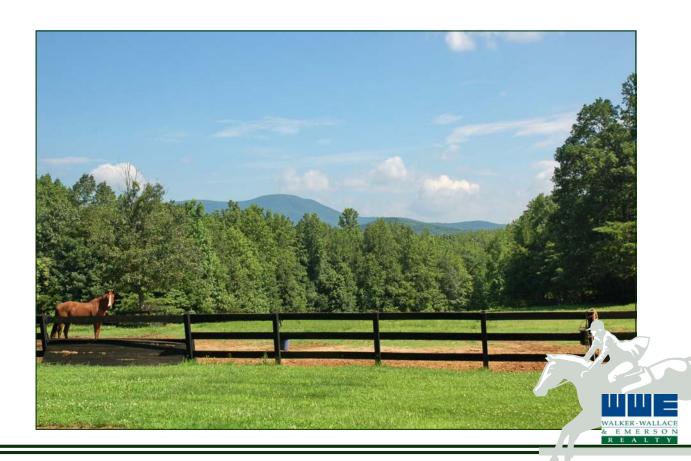

Fox Crossing Farm consists of 46 +/- acres located in the Historic Dark Corners area of Upstate South Carolina. The farm is in what is now the Tryon Hounds Hunt Country and was originally at the center of the Greenville County Hounds Hunt Country founded and established by Gordon Wright. Located on the GENTS trail system it offers miles of private landowner trails.

#### Master Bathroom

Guest Rooms

Equestrian Facilities

Guest House