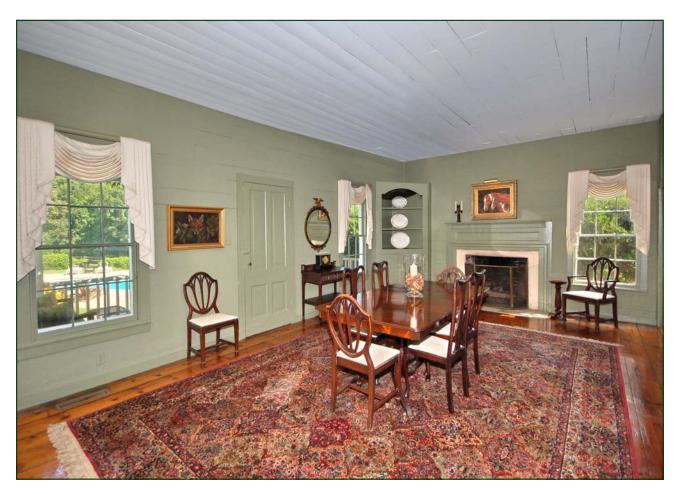

hen was a bedroom connected by a "dog trot' to the Moon house. The remainder of the Moon House has been made into the dining room and guest suite. The living room, master bedroom and upstairs bedroom and bath were the historic "Campbell House" circa 1832 which was moved from across the street. The home retains the warmth and charm from the hand hewn tongue and groove boards for the walls and random width pine floors throughout. In 1998 the exterior of the residence was renovated adding plywood sheathing, insulation, a new roof, hardy board siding, the pool and the large deck.

A second three bedroom guest / trainer house with a wrap around porch is situated to provide complete privacy between the two homes.



Foyer with stone fireplace.

## Living Room





Kitchen

### Breakfast Room





Dining Room





Master Suite

#### Master Bathroom





Guest Rooms









Equestrian Facilities









Guest House





# Fox Crossing Farm

Offered at \$1,475,000.

For additional information Please contact:

Madelon Wallace 864-316-3484 800-442-4749 ext 125 madelon.wallace@wweRealty.com

Ron Piccari 828-606-7441 800-442-4749 ext 115 ron.piccari@wweRealty.com



#### Walker, Wallace & Emerson Realty

400 East Rutherford Street Suite 100
Landrum, South Carolina 29356
Please visit us on the web:
www.wweRealty.com