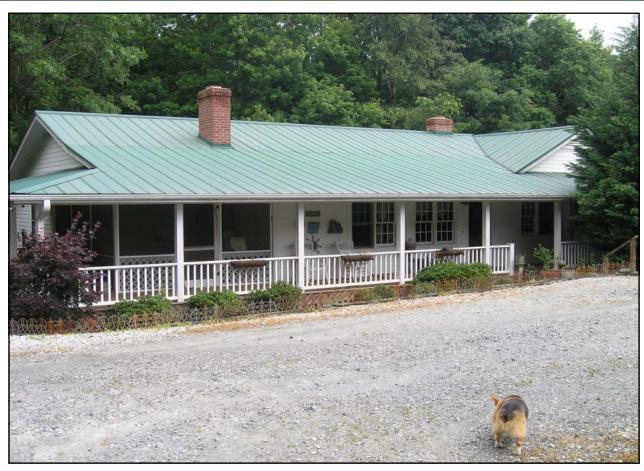

The unique residence was assembled in 1987, compiled from two older homes that were moved to the site and reassembled as one. The dining room, guest room and kitchen of the residence was the original "Moon House" circa 1854. What is now the kitchen was a bedroom connected by a "dog trot' to the Moon house. The remainder of the Moon House has been made into the dining room and guest suite. The living room, master bedroom and upstairs bedroom and bath were the historic "Campbell House" circa 1832 which was moved from across the street. The home retains the warmth and charm from the hand hewn tongue and groove boards for the walls and random width pine floors throughout. In 1998 the exterior of the residence was renovated adding plywood sheathing, insulation, a new roof, hardy board siding, the pool and the large deck.

A second three bedroom guest / trainer house with a wrap around porch is situated to provide complete privacy between the two homes.

Foyer with stone fireplace.