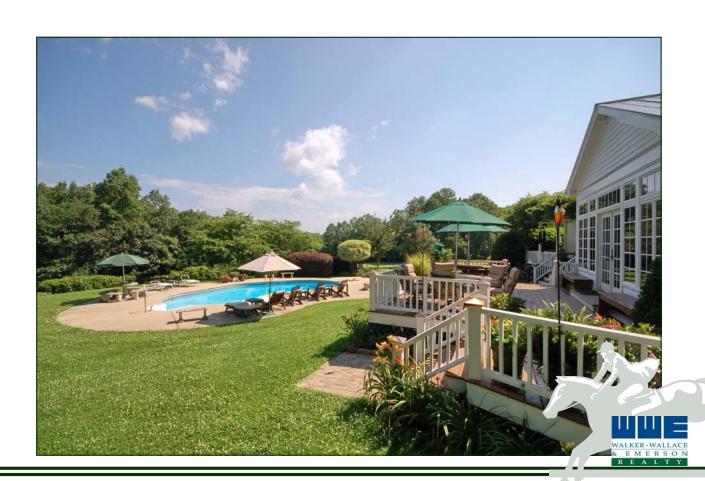

The unique residence was assembled in 1987, compiled from two older homes that were moved to the site and reassembled as one. The dining room, guest room and kitchen of the residence was the original "Moon House" circa 1854. What is now the kitchen was a bedroom connected by a "dog trot' to the Moon house. The remainder of the Moon House has been made into the dining room and guest suite. The living room, master bedroom and upstairs bedroom and bath were the historic "Campbell House" circa 1832 which was moved from across the street. The home retains the warmth and charm from the hand hewn tongue and groove boards for the walls and random width pine floors throughout. In 1998 the exterior of the residence was renovated adding plywood sheathing, insulation, a new roof, hardy board siding, the pool and the large deck.