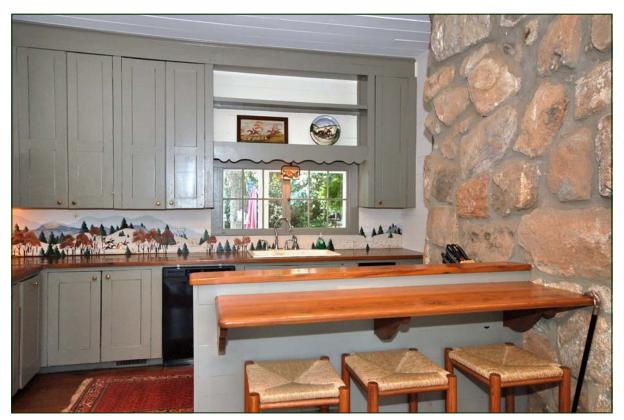

circa 1854. What is now the kitchen was a bedroom connected by a "dog trot' to the Moon house. The remainder of the Moon House has been made into the dining room and guest suite. The living room, master bedroom and upstairs bedroom and bath were the historic "Campbell House" circa 1832 which was moved from across the street. The home retains the warmth and charm from the hand hewn tongue and groove boards for the walls and random width pine floors throughout. In 1998 the exterior of the residence was renovated adding plywood sheathing, insulation, a new roof, hardy board siding, the pool and the large deck.

A second three bedroom guest / trainer house with a wrap around porch is situated to provide complete privacy between the two homes.



Foyer with stone fireplace.

## Living Room





Kitchen

### Breakfast Room





Dining Room





Master Suite

#### Master Bathroom





Guest Rooms









Equestrian Facilities









Guest House





# Fox Crossing Farm

Offered at \$1,475,000.

For additional information Please contact:

Madelon Wallace 864-316-3484 800-442-4749 ext 125 madelon.wallace@wweRealty.com

Ron Piccari 828-606-7441 800-442-4749 ext 115 ron.piccari@wweRealty.com



#### Walker, Wallace & Emerson Realty

400 East Rutherford Street Suite 100
Landrum, South Carolina 29356
Please visit us on the web:
www.wweRealty.com