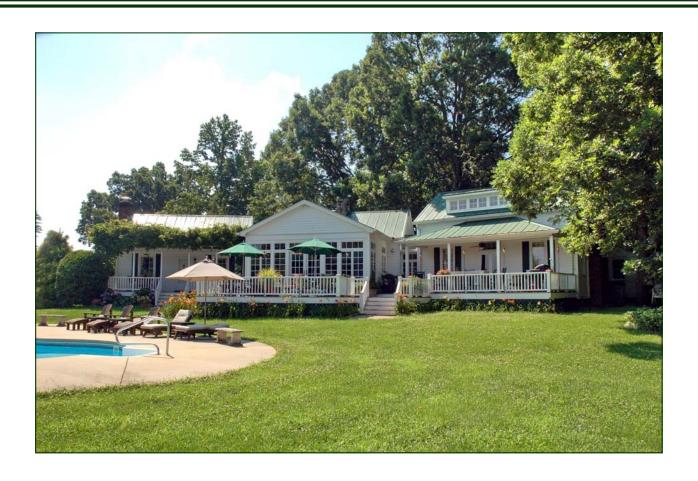

The unique residence was assembled in 1987, compiled from two older homes that were moved to the site and reassembled as one. The dining room, guest room and kitchen of the residence was the original "Moon House" circa 1854. What is now the kitchen was a bedroom connected by a "dog trot' to the Moon house. The remainder of the Moon House has been made into the dining room and guest suite. The living room, master bedroom and upstairs bedroom and bath were the historic "Campbell House" circa 1832 which was moved from across the street. The home retains the warmth and charm from the hand hewn tongue and groove boards for the walls and random width pine floors throughout. In 1998 the exterior of the residence was renovated adding plywood sheathing, insulation, a new roof, hardy board siding, the pool and the large deck.