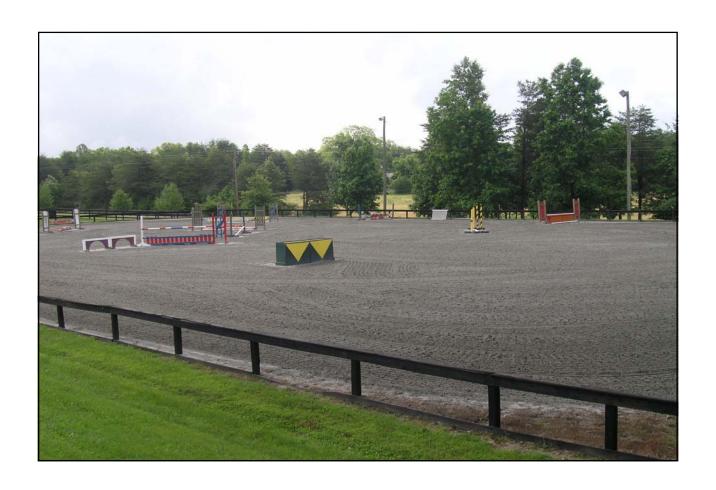

ade into the dining room and guest suite. The living room, master bedroom and upstairs bedroom and bath were the historic "Campbell House" circa 1832 which was moved from across the street. The home retains the warmth and charm from the hand hewn tongue and groove boards for the walls and random width pine floors throughout. In 1998 the exterior of the residence was renovated adding plywood sheathing, insulation, a new roof, hardy board siding, the pool and the large deck.

A second three bedroom guest / trainer house with a wrap around porch is situated to provide complete privacy between the two homes.



Foyer with stone fireplace.

## Living Room





Kitchen

### Breakfast Room





Dining Room





Master Suite

#### Master Bathroom





Guest Rooms









Equestrian Facilities









Guest House





# Fox Crossing Farm

Offered at \$1,475,000.

For additional information Please contact:

Madelon Wallace 864-316-3484 800-442-4749 ext 125 madelon.wallace@wweRealty.com

Ron Piccari 828-606-7441 800-442-4749 ext 115 ron.piccari@wweRealty.com



#### Walker, Wallace & Emerson Realty

400 East Rutherford Street Suite 100
Landrum, South Carolina 29356
Please visit us on the web:
www.wweRealty.com