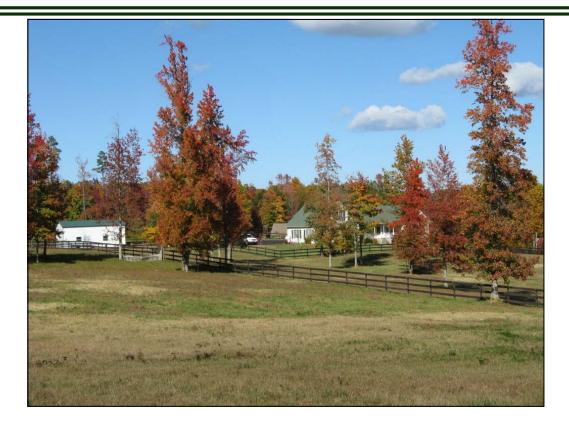

The property is comprised of 4.26 acres of rolling pasture land which is fenced and crossed fenced. Entry on to the property is a private paved drive which accesses the barn, apartment and main residence. Many mature plantings bloom seasonal and the evergreens provide privacy, shade, and color throughout the year. The attached oversized double car garage/workshop also supports the separate guest quarters suite. The guest quarters are self contained with its own efficiency kitchen, bath and heating and air conditioning. An additional RV garage will house an RV, horse trailer, or multiple cars. Additional acreage with barn and pasture is available.