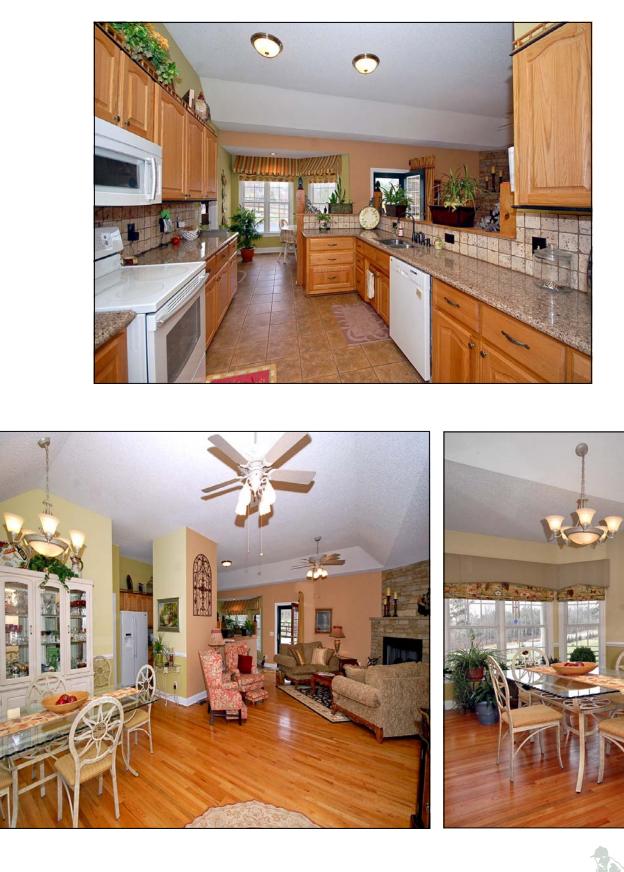

Golf Course Road Columbus, North Carolina

The opportunities are endless from enjoying your horses, to gardening, car collecting, or just plain relaxation; this is the residence for you. Easy access to amenities that are important like grocery stores, eateries, library, post office, equestrian riding trails, all disciplines of horseback riding, and training, shooting clubs and a winery or two all can easily be accessed within just minutes of this property. All the basic needs can be found in this home, and are done with great flare and taste. The modern rambler offers an open floor plan and utilizes this feature to capitalize on its ability to entertain but still have a cozy feel in this home. The U shaped design of the floor plan keeps the guest and family area away from the master suite. In the middle is a great sitting porch and large interior family gather room, with floor to ceiling field stone fireplace which adjoins the kitchen and flows nicely to the outdoor patio. Modern construction and use of low maintenance exterior finishes keep ownership of this home a dream. It's southerly facing direction keeps light throughout the home most of the day.