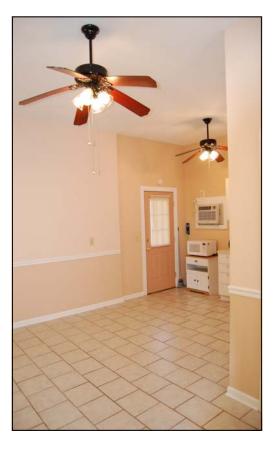

The property is comprised of 4.26 acres of rolling pasture land which is fenced and crossed fenced. Entry on to the property is a private paved drive which accesses the barn, apartment and main residence. Many mature plantings bloom seasonal and the evergreens provide privacy, shade, and color throughout the year. The attached oversized double car garage/workshop also supports the separate guest quarters suite. The guest quarters are self contained with its own efficiency kitchen, bath and heating and air conditioning. An additional RV garage will house an RV, horse trailer, or multiple cars. Additional acreage with barn and pasture is available.

Guest/Grooms quarters.