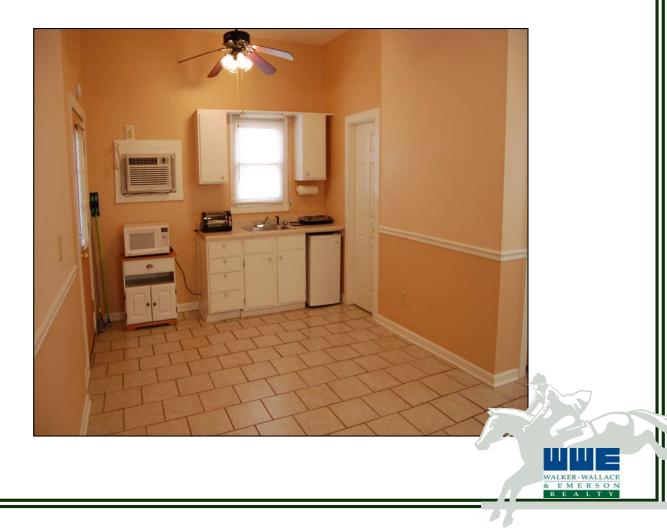

The property is comprised of 4.26 acres of rolling pasture land which is fenced and crossed fenced. Entry on to the property is a private paved drive which accesses the barn, apartment and main residence. Many mature plantings bloom seasonal and the evergreens provide privacy, shade, and color throughout the year. The attached oversized double car garage/workshop also supports the separate guest quarters suite. The guest quarters are self contained with its own efficiency kitchen, bath and heating and air conditioning. An additional RV garage will house an RV, horse trailer, or multiple cars. Additional acreage with barn and pasture is available.

Guest/Grooms quarters.