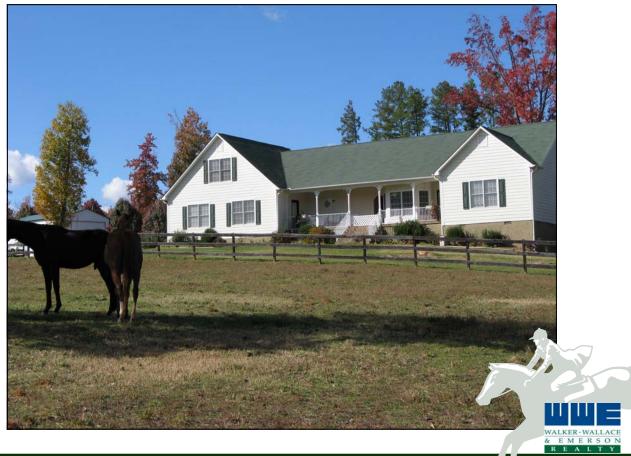

Golf Course Road Columbus, North Carolina

The opportunities are endless from enjoying your horses, to gardening, car collecting, or just plain relaxation; this is the residence for you. Easy access to amenities that are important like grocery stores, eateries, library, post office, equestrian riding trails, all disciplines of horseback riding, and training, shooting clubs and a winery or two all can easily be accessed within just minutes of this property. All the basic needs can be found in this home, and are done with great flare and taste. The modern rambler offers an open floor plan and utilizes this feature to capitalize on its ability to entertain but still have a cozy feel in this home. The U shaped design of the floor plan keeps the guest and family area away from the master suite. In the middle is a great sitting porch and large interior family gather room, with floor to ceiling field stone fireplace which adjoins the kitchen and flows nicely to the outdoor patio. Modern construction and use of low maintenance exterior finishes keep ownership of this home a dream. It's southerly facing direction keeps light throughout the home most of the day.

The property is comprised of 4.26 acres of rolling pasture land which is fenced and crossed fenced. Entry on to the property is a private paved drive which accesses the barn, apartment and main residence. Many mature plantings bloom seasonal and the evergreens provide privacy, shade, and color throughout the year. The attached oversized double car garage/workshop also supports the separate guest quarters suite. The guest quarters are self contained with its own efficiency kitchen, bath and heating and air conditioning. An additional RV garage will house an RV, horse trailer, or multiple cars. Additional acreage with barn and pasture is available.