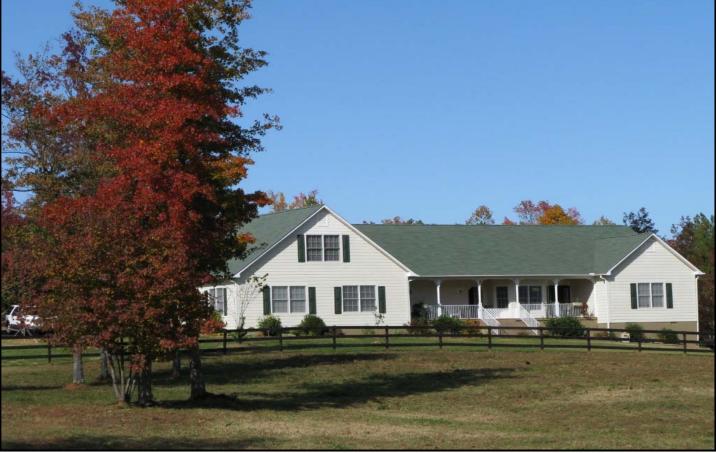

Golf Course Road Columbus, North Carolina

The opportunities are endless from enjoying your horses, to gardening, car collecting, or just plain relaxation; this is the residence for you. Easy access to amenities that are important like grocery stores, eateries, library, post office, equestrian riding trails, all disciplines of horseback riding, and training, shooting clubs and a winery or two all can easily be accessed within just minutes of this property. All the basic needs can be found in this home, and are done with great flare and taste. The modern rambler offers an open floor plan and utilizes this feature to capitalize on its ability to entertain but still have a cozy feel in this home. The U shaped design of the floor plan keeps the guest and family area away from the master suite. In the middle is a great sitting porch and large interior family gather room, with floor to ceiling field stone fireplace which adjoins the kitchen and flows nicely to the outdoor patio. Modern construction and use of low maintenance exterior finishes keep ownership of this home a dream. It's southerly facing direction keeps light throughout the home most of the day.

The property is comprised of 4.26 acres of rolling pasture land which is fenced and crossed fenced. Entry on to the property is a private paved drive which accesses the barn, apartment and main residence. Many mature plantings bloom seasonal and the evergreens provide privacy, shade, and color throughout the year. The attached oversized double car garage/workshop also supports the separate guest quarters suite. The guest quarters are self contained with its own efficiency kitchen, bath and heating and air conditioning. An additional RV garage will house an RV, horse trailer, or multiple cars. Additional acreage with barn and pasture is available.