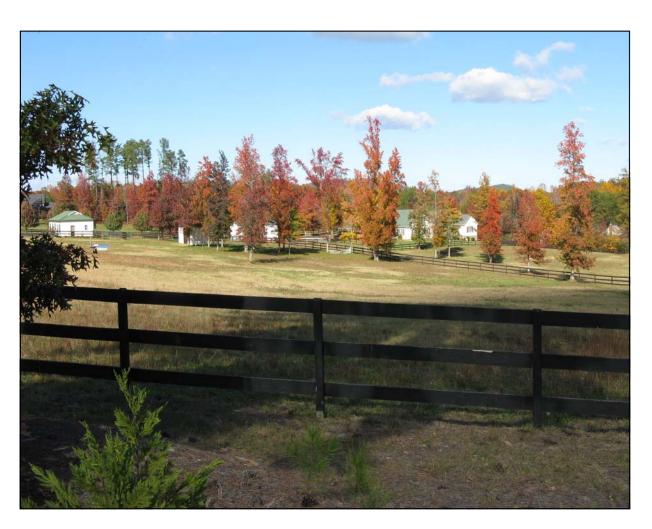

The property is comprised of 4.26 acres of rolling pasture land which is fenced and crossed fenced. Entry on to the property is a private paved drive which accesses the barn, apartment and main residence. Many mature plantings bloom seasonal and the evergreens provide privacy, shade, and color throughout the year. The attached oversized double car garage/workshop also supports the separate guest quarters suite. The guest quarters are self contained with its own efficiency kitchen, bath and heating and air conditioning. An additional RV garage will house an RV, horse trailer, or multiple cars. Additional acreage with barn and pasture is available.