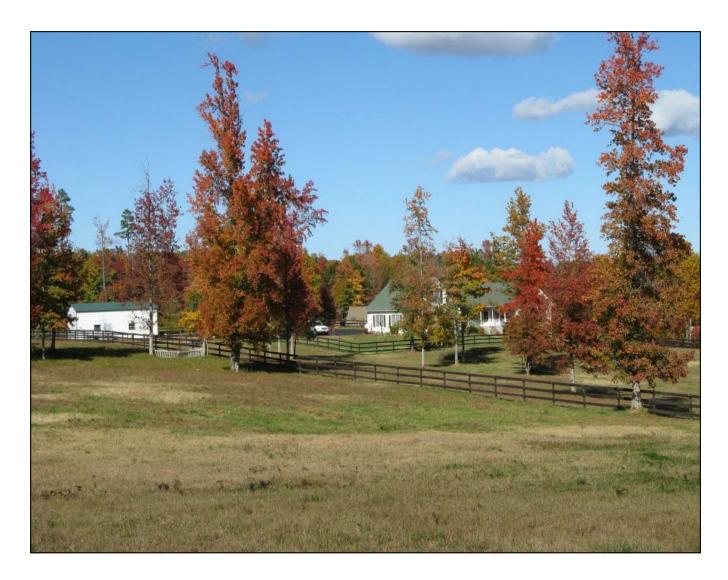

The property is comprised of 4.26 acres of rolling pasture land which is fenced and crossed fenced. Entry on to the property is a private paved drive which accesses the barn, apartment and main residence. Many mature plantings bloom seasonal and the evergreens provide privacy, shade, and color throughout the year. The attached oversized double car garage/workshop also supports the separate guest quarters suite. The guest quarters are self contained with its own efficiency kitchen, bath and heating and air conditioning. An additional RV garage will house an RV, horse trailer, or multiple cars. Additional acreage with barn and pasture is available.